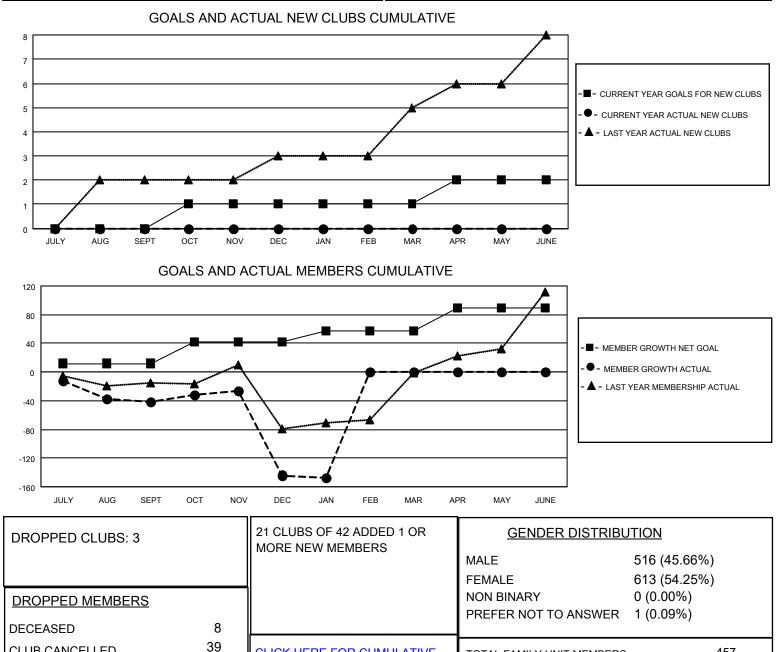

## LOCATION PHILIPPINES

CLUB CANCELLED

OTHER TOTAL

MBR0181

District 301 B1

Results as of: 1/31/2023

| Clubs                 |               |           |               | Members               |                         |                         |                                                    |
|-----------------------|---------------|-----------|---------------|-----------------------|-------------------------|-------------------------|----------------------------------------------------|
| RESULTS FOR 2022-2023 |               |           |               | RESULTS FOR 2022-2023 |                         |                         |                                                    |
| QUARTER               | NEW CLUB GOAL | NEW CLUBS | DROPPED CLUBS | QUARTER MEI           | MBER GROWTH NET<br>GOAL | MEMBER GROWTH<br>ACTUAL | DROPPED<br>MEMBERS ACTUAL<br>(including transfers) |
| JULY/AUG/SEPT         | 0             | 0         | 1             | JULY/AUG/SEPT         | 12                      | 17                      | 55                                                 |
| OCT/NOV/DEC           | 1             | 0         | 2             | OCT/NOV/DEC           | 30                      | 37                      | 137                                                |
| JAN/FEB/MAR           | 0             | 0         | 0             | JAN/FEB/MAR           | 15                      | 9                       | 11                                                 |
| APR/MAY/JUNE          | 1             | 0         | 0             | APR/MAY/JUNE          | 32                      | 0                       | 0                                                  |

MEMBERSHIP DATA

156

203

CLICK HERE FOR CUMULATIVE

457

274

TOTAL FAMILY UNIT MEMBERS

FAMILY MEMBERS PAYING HALF DUES